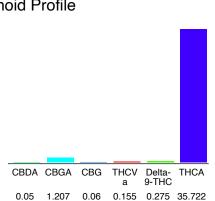

#### Cannabinoid Profile

#### Cannabinoid Profile by HPLC

0.28%

Delta-9-THC

0.00%

**CBD** 

37.47%

**Total Cannabinoids** 

| Cannabinoid          | % wt  | mg/g   |
|----------------------|-------|--------|
| CBDA                 | 0.05  | 0.5    |
| CBGA                 | 1.207 | 12.07  |
| CBG                  | 0.06  | 0.6    |
| THCVa                | 0.155 | 1.55   |
| Delta-9-THC          | 0.275 | 2.75   |
| THCA                 | 35.72 | 357.22 |
| Total Cannabinoids   | 37.47 | 374.7  |
| Calculated Total THC | 31.60 | 316.03 |
| Calculated CBD Yield | 0.04  | 0.44   |
|                      |       |        |