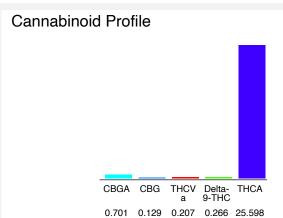

## Cannabinoid Profile by HPLC

0.27%

Delta-9-THC

0.00%

26.90%

**Total Cannabinoids** 

| Cannabinoid          | % wt  | mg/g   |
|----------------------|-------|--------|
| CBGA                 | 0.701 | 7.01   |
| CBG                  | 0.129 | 1.29   |
| THCVa                | 0.207 | 2.07   |
| Delta-9-THC          | 0.266 | 2.66   |
| THCA                 | 25.6  | 255.98 |
| Total Cannabinoids   | 26.90 | 269.0  |
| Calculated Total THC | 22.72 | 227.15 |
| Calculated CBD Yield | 0.00  | 0.00   |

Calculated Total THC = Delta-9-THC + 0.877 \* THCA Calculated Maximum CBD Yield = CBD + 0.877 \* CBDA

Marin Analytics, LLC 250 Bel Marin Keys Blvd, Suite D4 Novato, CA 94949

833-321-TEST / info@marinanalytics.com