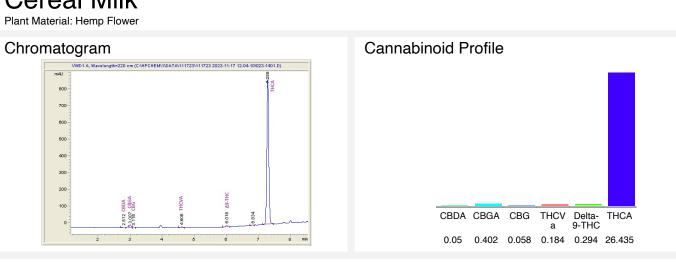

### Cannabinoid Profile by HPLC

| Cannabinoid                                                                                            | % wt  | mg/g   |
|--------------------------------------------------------------------------------------------------------|-------|--------|
| CBDA                                                                                                   | 0.05  | 0.5    |
| CBGA                                                                                                   | 0.402 | 4.02   |
| CBG                                                                                                    | 0.058 | 0.58   |
| THCVa                                                                                                  | 0.184 | 1.84   |
| Delta-9-THC                                                                                            | 0.294 | 2.94   |
| THCA                                                                                                   | 26.44 | 264.35 |
| Total Cannabinoids                                                                                     | 27.42 | 274.2  |
| Calculated Total THC                                                                                   | 23.48 | 234.77 |
| Calculated CBD Yield                                                                                   | 0.04  | 0.44   |
| Calculated Total THC = Delta-9-THC + 0.877 * THCA<br>Calculated Maximum CBD Yield = CBD + 0.877 * CBDA |       |        |