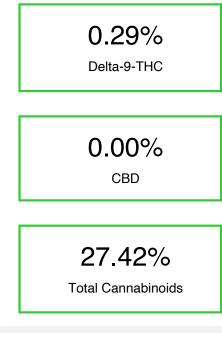

### Cannabinoid Profile by HPLC

| Cannabinoid                                                                                            | % wt  | mg/g   |
|--------------------------------------------------------------------------------------------------------|-------|--------|
| CBDA                                                                                                   | 0.05  | 0.5    |
| CBGA                                                                                                   | 0.402 | 4.02   |
| CBG                                                                                                    | 0.058 | 0.58   |
| THCVa                                                                                                  | 0.184 | 1.84   |
| Delta-9-THC                                                                                            | 0.294 | 2.94   |
| THCA                                                                                                   | 26.44 | 264.35 |
| Total Cannabinoids                                                                                     | 27.42 | 274.2  |
| Calculated Total THC                                                                                   | 23.48 | 234.77 |
| Calculated CBD Yield                                                                                   | 0.04  | 0.44   |
| Calculated Total THC = Delta-9-THC + 0.877 * THCA<br>Calculated Maximum CBD Yield = CBD + 0.877 * CBDA |       |        |