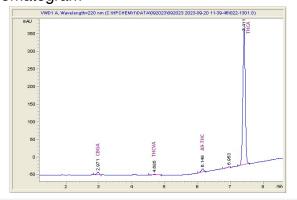

# Wonderseed Hemp Farms

### Sample 656-092023-007

Ice Rink

Sample Submitted: 09-20-2023; Report Date: 09-26-2023

# Ice Rink

Plant Material: Flower

### Chromatogram



#### Cannabinoid Profile



## Cannabinoid Profile by HPLC

0.24%

Delta-9-THC

0.00%

**CBD** 

| Cannabinoid                                       | % wt  | mg/g   |
|---------------------------------------------------|-------|--------|
| CBGA                                              | 0.428 | 4.28   |
| THCVa                                             | 0.17  | 1.7    |
| Delta-9-THC                                       | 0.236 | 2.36   |
| THCA                                              | 20.23 | 202.34 |
| Total Cannabinoids                                | 21.07 | 210.7  |
| Calculated Total THC                              | 17.98 | 179.81 |
| Calculated CBD Yield                              | 0.00  | 0.00   |
| Calculated Total THC = Delta-9-THC + 0.877 * THCA |       |