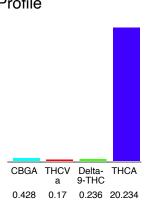

#### Cannabinoid Profile

## Cannabinoid Profile by HPLC

0.24%

Delta-9-THC

0.00%

**CBD** 

| Cannabinoid                                       | % wt  | mg/g   |
|---------------------------------------------------|-------|--------|
| CBGA                                              | 0.428 | 4.28   |
| THCVa                                             | 0.17  | 1.7    |
| Delta-9-THC                                       | 0.236 | 2.36   |
| THCA                                              | 20.23 | 202.34 |
| Total Cannabinoids                                | 21.07 | 210.7  |
| Calculated Total THC                              | 17.98 | 179.81 |
| Calculated CBD Yield                              | 0.00  | 0.00   |
| Calculated Total THC = Delta-9-THC + 0.877 * THCA |       |        |