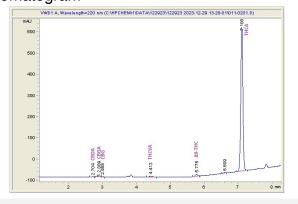

## Wonderseed Hemp Farms

### Sample 656-122923-082

Gary Payton

Sample Submitted: 12-29-2023; Report Date: 01-05-2024

# **Gary Payton**

Plant Material: Hemp Flower

#### Chromatogram



#### Cannabinoid Profile



#### Cannabinoid Profile by HPLC

0.28%

Delta-9-THC

0.00%

CBD

24.17%

**Total Cannabinoids** 

| Cannabinoid          | % wt  | mg/g   |
|----------------------|-------|--------|
| CBDA                 | 0.043 | 0.43   |
| CBGA                 | 0.274 | 2.74   |
| CBG                  | 0.05  | 0.5    |
| THCVa                | 0.228 | 2.28   |
| Delta-9-THC          | 0.279 | 2.79   |
| THCA                 | 23.3  | 233.01 |
| Total Cannabinoids   | 24.17 | 241.7  |
| Calculated Total THC | 20.71 | 207.14 |
| Calculated CBD Yield | 0.04  | 0.38   |

Calculated Total THC = Delta-9-THC + 0.877 \* THCA Calculated Maximum CBD Yield = CBD + 0.877 \* CBDA

Marin Analytics, LLC

250 Bel Marin Keys Blvd, Suite D4 Novato, CA 94949

833-321-TEST / info@marinanalyt