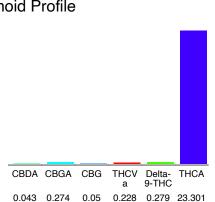

#### Cannabinoid Profile

#### Cannabinoid Profile by HPLC

0.28%

Delta-9-THC

0.00%

CBD

24.17%

**Total Cannabinoids** 

| Cannabinoid          | % wt  | mg/g   |
|----------------------|-------|--------|
| CBDA                 | 0.043 | 0.43   |
| CBGA                 | 0.274 | 2.74   |
| CBG                  | 0.05  | 0.5    |
| THCVa                | 0.228 | 2.28   |
| Delta-9-THC          | 0.279 | 2.79   |
| THCA                 | 23.3  | 233.01 |
| Total Cannabinoids   | 24.17 | 241.7  |
| Calculated Total THC | 20.71 | 207.14 |
| Calculated CBD Yield | 0.04  | 0.38   |