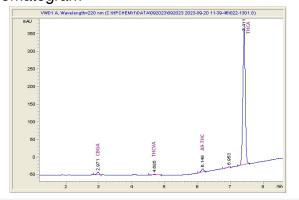

# Wonderseed Hemp

### Sample 656-092023-007

**Gush Mintz** 

Sample Submitted: 03-20-2024; Report Date: 03-26-2024

# **Gush Mintz**

Plant Material: Flower

#### Chromatogram



#### Cannabinoid Profile



## Cannabinoid Profile by HPLC

0.24%

Delta-9-THC

0.00%

**CBD** 

| Cannabinoid                            | % wt         | mg/g   |
|----------------------------------------|--------------|--------|
| CBGA                                   | 1.110        | 1.11   |
| THCVa                                  | 0.17         | 1.7    |
| Delta-9-THC                            | 0.231        | 2.31   |
| THCA                                   | 29.41        | 294.10 |
| Total Cannabinoids                     | 29.92        | 299.22 |
| Calculated Total THC                   | 26.02        | 260.24 |
| Calculated CBD Yield                   | 0.00         | 0.00   |
| Calculated Total THC = Delta-9-THC + 0 | D.877 * THCA |        |

Calculated Maximum CBD Yield =