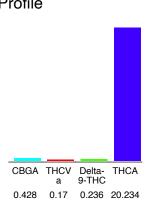

#### Cannabinoid Profile

## Cannabinoid Profile by HPLC

0.24%

Delta-9-THC

0.00%

**CBD** 

| Cannabinoid                            | % wt         | mg/g   |
|----------------------------------------|--------------|--------|
| CBGA                                   | 1.110        | 1.11   |
| THCVa                                  | 0.17         | 1.7    |
| Delta-9-THC                            | 0.231        | 2.31   |
| THCA                                   | 29.41        | 294.10 |
| Total Cannabinoids                     | 29.92        | 299.22 |
| Calculated Total THC                   | 26.02        | 260.24 |
| Calculated CBD Yield                   | 0.00         | 0.00   |
| Calculated Total THC = Delta-9-THC + 0 | D.877 * THCA |        |