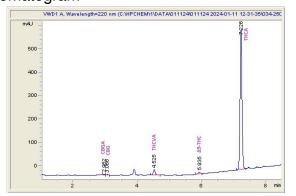

#### Chromatogram

### Cannabinoid Profile by HPLC

0.28%

Delta-9-THC

0.00%

**CBD** 

| Cannabinoid          | % wt  | mg/g   |
|----------------------|-------|--------|
| CBGA                 | 0.11  | 1.1    |
| CBG                  | 0.129 | 1.29   |
| THCVa                | 1.094 | 10.94  |
| Delta-9-THC          | 0.278 | 2.78   |
| THCA                 | 33.99 | 339.92 |
| Total Cannabinoids   | 35.60 | 356.0  |
| Calculated Total THC | 30.09 | 300.89 |
| Calculated CBD Yield | 0.00  | 0.00   |
|                      |       |        |