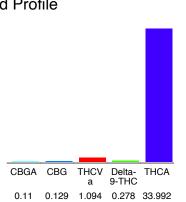

# Cannabinoid Profile

### Cannabinoid Profile by HPLC

0.28%

Delta-9-THC

0.00%

**CBD** 

| Cannabinoid          | % wt  | mg/g   |
|----------------------|-------|--------|
| CBGA                 | 0.11  | 1.1    |
| CBG                  | 0.129 | 1.29   |
| THCVa                | 1.094 | 10.94  |
| Delta-9-THC          | 0.278 | 2.78   |
| THCA                 | 33.99 | 339.92 |
| Total Cannabinoids   | 35.60 | 356.0  |
| Calculated Total THC | 30.09 | 300.89 |
| Calculated CBD Yield | 0.00  | 0.00   |
|                      |       |        |