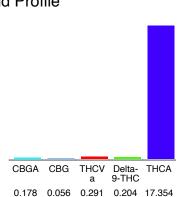

#### Cannabinoid Profile

## Cannabinoid Profile by HPLC

0.20%

Delta-9-THC

0.00%

**CBD** 

| Cannabinoid          | % wt  | mg/g   |
|----------------------|-------|--------|
| CBGA                 | 0.178 | 1.78   |
| CBG                  | 0.056 | 0.56   |
| THCVa                | 0.291 | 2.91   |
| Delta-9-THC          | 0.204 | 2.04   |
| THCA                 | 17.35 | 173.54 |
| Total Cannabinoids   | 18.08 | 180.8  |
| Calculated Total THC | 15.42 | 154.23 |
| Calculated CBD Yield | 0.00  | 0.00   |
|                      |       |        |