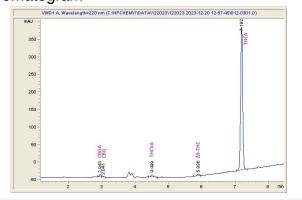

### Chromatogram

## Cannabinoid Profile by HPLC

0.20%

Delta-9-THC

0.00%

**CBD** 

| Cannabinoid          | % wt  | mg/g   |
|----------------------|-------|--------|
| CBGA                 | 0.178 | 1.78   |
| CBG                  | 0.056 | 0.56   |
| THCVa                | 0.291 | 2.91   |
| Delta-9-THC          | 0.204 | 2.04   |
| THCA                 | 17.35 | 173.54 |
| Total Cannabinoids   | 18.08 | 180.8  |
| Calculated Total THC | 15.42 | 154.23 |
| Calculated CBD Yield | 0.00  | 0.00   |
|                      |       |        |